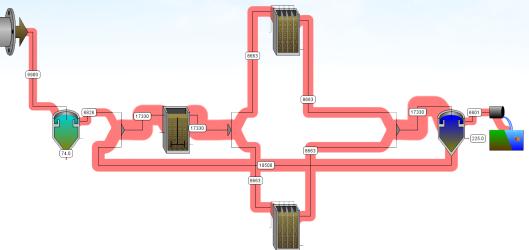

## **Interface and Output Enhancements:**

**Sankey Mass-Flow Diagram** - Visualize the mass flows of different model variables on Sankey diagrams. The Sankey diagram can be created from GPS-X interface and printed or copied to reports.