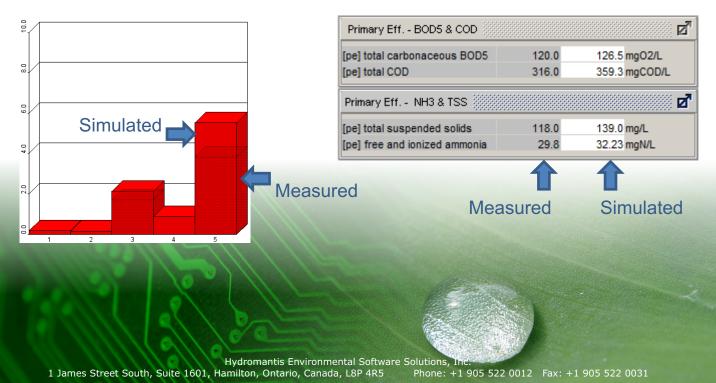

**Data Comparison Functionality** – The measured and predicted values for steady state simulation now can be compared on digital outputs, tabular outputs and bar charts for easy visualization and efficient calibration.