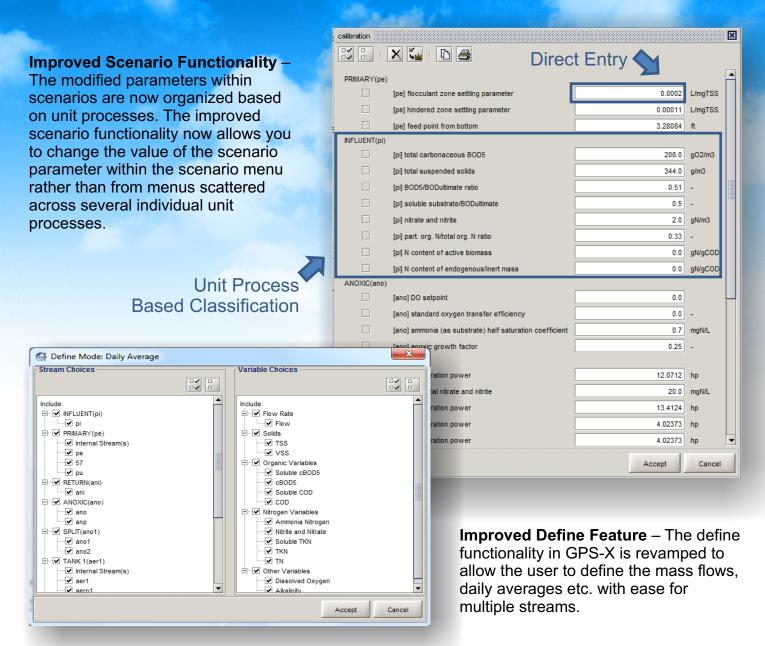

Miscellaneous Model Updates - Many small improvements and calculation corrections were also implemented to improve overall results.

Preconfigured Layouts - The preconfigured layouts have been expanded to include a wider range of COD, nitrification/denitrification, EBPR and advanced BNR plant designs. A new layout browsing feature lets users easily see the plant configuration and background information while browsing through the newly expanded collection.